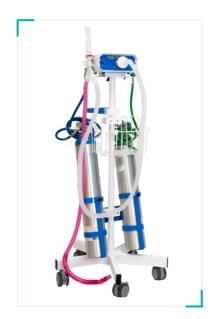

## PRO-NOX™ PATIENT-CONTROLLED INHALED ANALGESIA

Pro-Nox is a revolutionary patient-controlled inhaled analgesia designed for easy in-office use. It swiftly alleviates discomfort & anxiety, providing immediate relief in just a few breaths. Trusted by over 3,000 offices across the United States, Pro-Nox has received **FDA clearance as an analgesic gas mixing and delivery system.** 

Unlike traditional nitrous oxide systems, Pro-Nox™ incorporates an 'on-demand mouthpiece', empowering patients to regulate their gas intake.

Immediate relief from anxiety & discomfort is a hallmark of Pro-Nox™.