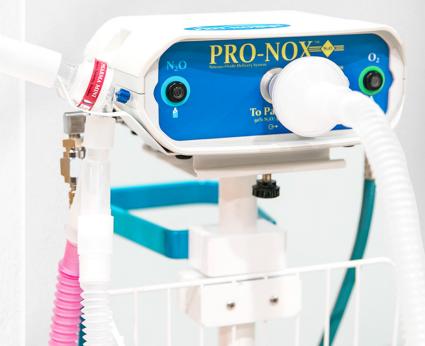

## PRO-NOX™ PATIENT-CONTROLLED INHALED ANALGESIA

Pro-Nox is a revolutionary patient-controlled inhaled analgesia designed for easy in-office use. It swiftly alleviates discomfort & anxiety, providing immediate relief in just a few breaths. Trusted by over 3,000 offices across the United States, Pro-Nox has received **FDA clearance as an analgesic gas mixing and delivery system.** 

#### **HOW PRO-NOX WORKS**

Pro-Nox delivers a 50% oxygen and 50% nitrous oxide mixture through a demand valve, giving patients full control. Relief is rapid, & its effects dissipate within minutes after discontinuation, ensuring quick recovery. This combination significantly reduces pain, is non-addictive, and may decrease the need for additional pain medication.